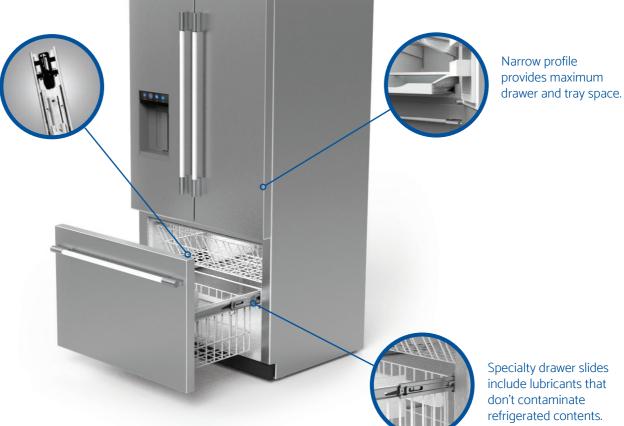

# **Transportation**

- Generator storage
- · Equipment pull-out
- · Sliding consoles