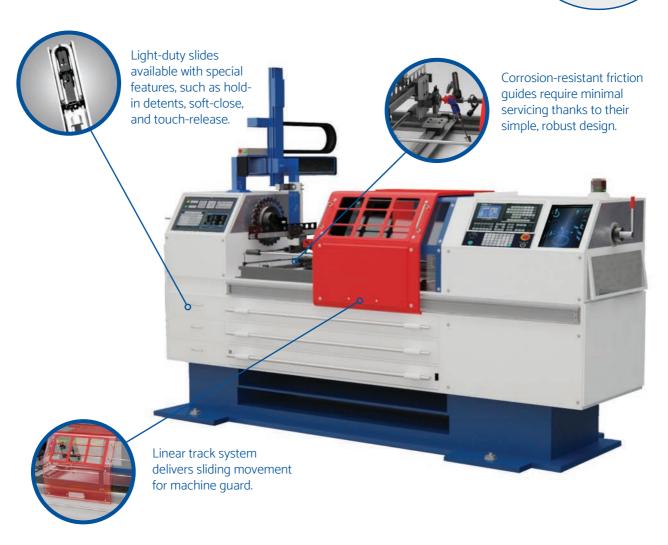

A hard anodized and self-lubricating design mean friction guides are virtually maintenance-free.

Heavy-duty slide offerings support load capacities from 170 to over 1,300 lbs. Aluminum and stainlesssteel options available.