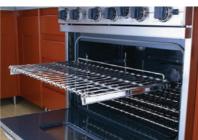

Self-closing slides ensure drawers and trays close when they're supposed to.

Specialty drawer slides include lubricants that don't contaminate refrigerated contents.

Optional white coating handles cold environments without any loss of functionality.

#### **Appliance**

- · Oven racks
- Dishwasher trays
- Refrigerator & freezer compartments