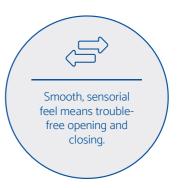

Self-closing slides ensure drawers and trays close when they're supposed to.

Specialty drawer slides include lubricants that don't contaminate refrigerated contents.

Optional white coating handles cold environments without any loss of functionality.

Stainless-steel and aluminum options provide for reliable use in outdoor and moist environments.