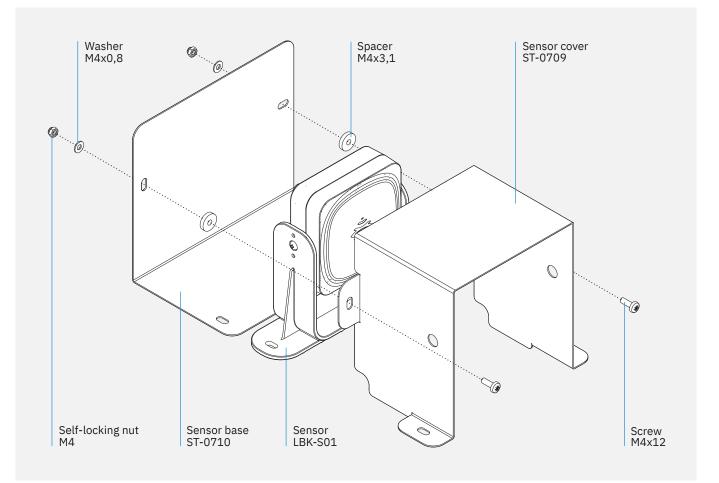

## LBK-S01 METAL PROTECTOR

Technical specification

LBK-S01 **METAL PROTECTOR** 

The metal protector ensures that the LBK-S01 performs at its best even in the most challenging environmental conditions, increasing its immunity to spurious detections while reducing the possibility of damage caused by accidental impact.