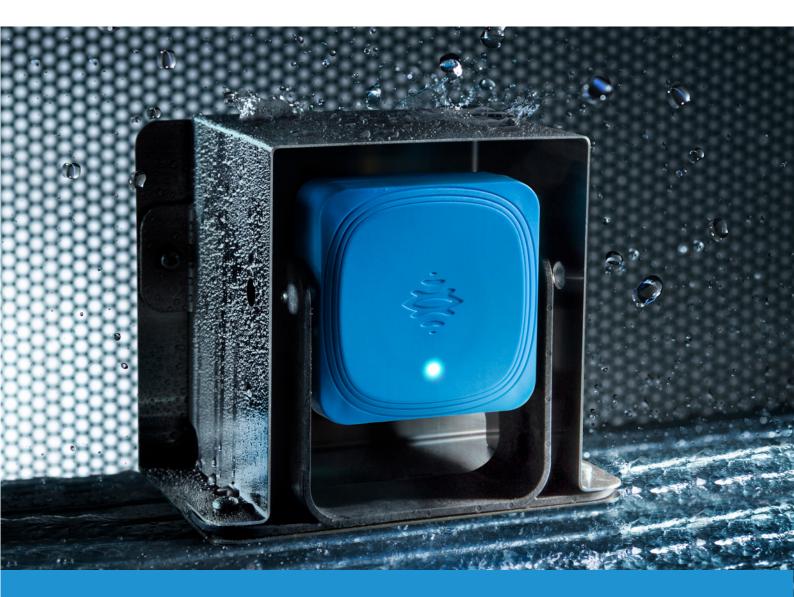

## LBK-S01 METAL PROTECTOR

Technical specification

LBK-S01 **METAL PROTECTOR** 

The metal protector ensures that the LBK-S01 performs at its best even in the most challenging environmental conditions, increasing its immunity to spurious detections while reducing the possibility of damage caused by accidental impact.