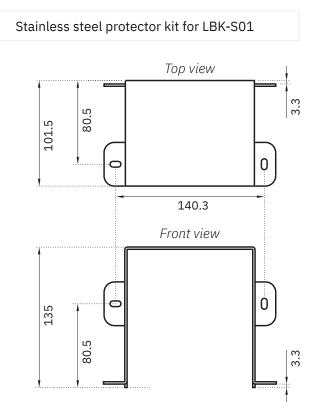

## LBK-S01 METAL PROTECTOR

Technical specification

LBK-S01 **METAL PROTECTOR** 

The metal protector ensures that the LBK-S01 performs at its best even in the most challenging environmental conditions, increasing its immunity to spurious detections while reducing the possibility of damage caused by accidental impact.