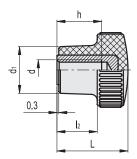

#### STAINLESS STEEL

| Code   | Description            | D  | d6H | L  | d1 | I2 | h  | 7.7 |
|--------|------------------------|----|-----|----|----|----|----|-----|
| 151102 | B.259/20-SST-M6 CLEAN  | 21 | M6  | 25 | 13 | 12 | 12 | 11  |
| 151112 | B.259/25-SST-M8 CLEAN  | 26 | M8  | 28 | 16 | 15 | 13 | 19  |
| 151123 | B.259/30-SST-M10 CLEAN | 31 | M10 | 32 | 19 | 17 | 17 | 29  |