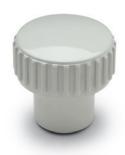

# **Knurled knobs**

Duroplast, easy cleaning

#### **FEATURES AND APPLICATIONS**

B.259-CLEAN knob, thanks to its white colour and glossy finish, is particularly suitable for applications on medical and hospital equipment and on food processing machines whose parts, for hygienic reasons, must be frequently cleaned. Its solid shape without cavities prevents unhealthy residues from depositing.