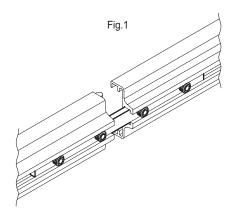

#### FEATURES AND APPLICATIONS

BDG connecting bar is used for connecting the profiles (Fig.1) of the  $\ different \ side \ guides \ (GLA) \ or \ central \ guides \ (GCA). \ It \ is \ supplied \ with$ 4 assembly grub screws M8x10 with hexagon socket.