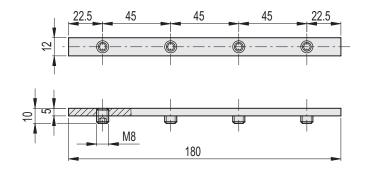

#### FEATURES AND APPLICATIONS

BDG connecting bar is used for connecting the profiles (Fig.1) of the  $\ different \ side \ guides \ (GLA) \ or \ central \ guides \ (GCA). \ It \ is \ supplied \ with$ 4 assembly grub screws M8x10 with hexagon socket.

## **BDG**

| Code   | Description | 44 |
|--------|-------------|----|
| 419141 | BDG-12-180  | 88 |

#### **BDG-SST**

| Code   | Description    | 44 |
|--------|----------------|----|
| 419139 | BDG-SST-12-180 | 89 |