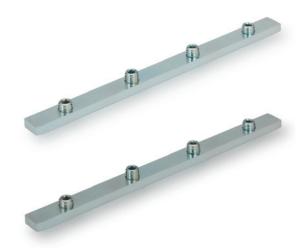

# **Connecting plate for guides**

for GLA and GCA, steel or stainless steel

## STANDARD EXECUTIONS

- BDG: zinc-plated steel.
- BDG-SST: AISI 304 stainless steel.

#### FEATURES AND APPLICATIONS

BDG connecting bar is used for connecting the profiles (Fig.1) of the  $\ different \ side \ guides \ (GLA) \ or \ central \ guides \ (GCA). \ It \ is \ supplied \ with$ 4 assembly grub screws M8x10 with hexagon socket.