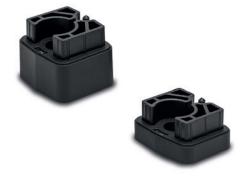

## **FEATURES AND APPLICATIONS**

Spacer sleeves for side shank with connection for tube Ø30 have been designed to increase the distance between the handle and the fitting surface.

| Code  | Description     | L  | d    | d1 | h  | h1 | h2 | h3 | С  | For handle               | 2,7 |
|-------|-----------------|----|------|----|----|----|----|----|----|--------------------------|-----|
| 15291 | DS-M.1043/30-10 | 35 | 10.5 | 4  | 10 | 6  | 20 | 88 | 38 | M.1043/20 / M.1043 BM/20 | 14  |
| 15293 | DS-M.1043/30-20 | 35 | 10.5 | 4  | 20 | 16 | 30 | 98 | 38 | M.1043/30 / M.1043 BM/30 | 23  |