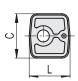

## **FEATURES AND APPLICATIONS**

Spacer sleeves for side shank with connection for tube Ø30 have been designed to increase the distance between the handle and the fitting surface.

| Code  | Description     | L  | d    | d1 | h  | h1 | h2 | h3 | С  | For handle               | 2,7 |
|-------|-----------------|----|------|----|----|----|----|----|----|--------------------------|-----|
| 15291 | DS-M.1043/30-10 | 35 | 10.5 | 4  | 10 | 6  | 20 | 88 | 38 | M.1043/20 / M.1043 BM/20 | 14  |
| 15293 | DS-M.1043/30-20 | 35 | 10.5 | 4  | 20 | 16 | 30 | 98 | 38 | M.1043/30 / M.1043 BM/30 | 23  |