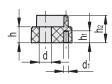

## **FEATURES AND APPLICATIONS**

Spacer sleeves for side shank with connection for tube Ø30 have been designed to increase the distance between the handle and the fitting surface.

| Code  | Description     | L  | d    | d1 | h  | h1 | h2 | h3 | С  | For handle               | 2,7 |
|-------|-----------------|----|------|----|----|----|----|----|----|--------------------------|-----|
| 15291 | DS-M.1043/30-10 | 35 | 10.5 | 4  | 10 | 6  | 20 | 88 | 38 | M.1043/20 / M.1043 BM/20 | 14  |
| 15293 | DS-M.1043/30-20 | 35 | 10.5 | 4  | 20 | 16 | 30 | 98 | 38 | M.1043/30 / M.1043 BM/30 | 23  |