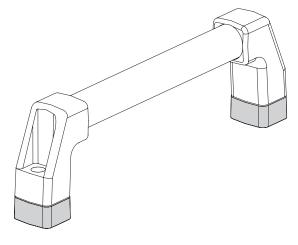

## **FEATURES AND APPLICATIONS**

Spacer sleeves for side shank with connection for tube Ø30 have been designed to increase the distance between the handle and the fitting surface.

| Code  | Description     | L  | d    | d1 | h  | h1 | h2 | h3 | С  | For handle               | 2,7 |
|-------|-----------------|----|------|----|----|----|----|----|----|--------------------------|-----|
| 15291 | DS-M.1043/30-10 | 35 | 10.5 | 4  | 10 | 6  | 20 | 88 | 38 | M.1043/20 / M.1043 BM/20 | 14  |
| 15293 | DS-M.1043/30-20 | 35 | 10.5 | 4  | 20 | 16 | 30 | 98 | 38 | M.1043/30 / M.1043 BM/30 | 23  |