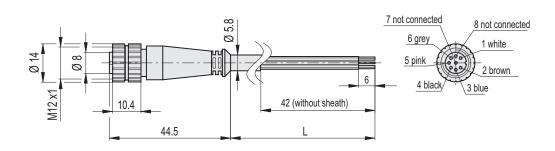

#### **CONNECTOR** (PROTECTION IP67)

8 pole M12x1 female connector with polyamide-based (PA) technopolymer housing and contact holder.

## NUT

AISI 316 stainless steel nut.

### COMPATIBILITY

ESC-SFT: handles with built-in safety switch (see page -).

| Technical data             |                     |  |
|----------------------------|---------------------|--|
| Conductors cross-section   | 6xAWG 24 STYLE 2517 |  |
| Maximum applicable voltage | 30Vac/dc            |  |
| Maximum current intensity  | 1A                  |  |
| Insulation resistance      | ≥100MΩ 500VDC       |  |
| Working temperature        | -25°C, +80°C        |  |
| Protection class           | IP67 *              |  |

<sup>\*</sup> With the connector properly screwed

| Code   | Description   | L    | 2,7 |
|--------|---------------|------|-----|
| 426513 | FC-ESC-P8-2.5 | 2500 | 225 |
| 426516 | FC-ESC-P8-5.0 | 5000 | 423 |